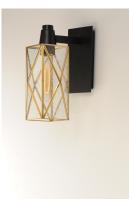

### **PRODUCT DESCRIPTION**

A tower constructed of triangles, Norfolk's tall scale revitalizes the disappearing art of Bound Glass. Clear Seedy glass makes reduces the need for maintenance, while the two tone Black and Burnished Brass creates a striking design element wherever the lighting is used. The wall mounts are made of brass and aluminum which makes them suitable for outdoors as well as indoors.

#### **FINISHES OPTION**

Black / Burnished Brass (BKBUB)

### **GLASS**

Seedy CD

#### MATERIAL

Brass, Aluminum, Glass