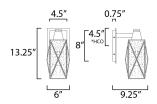

## **MEASUREMENTS**

: 6" L x 6" W x 13.25" H x 9.25" Ext DIMENSION **BACK PLATE** : 4.5" W x 8" H x 4.5" HCO

HANGING WEIGHT : 3.75 lb

LAMPING

INPUT VOLTAGE : 120V

**BULB** : 1 x 60W Incandescent E26 Medium, 60W Total

**BULB INCLUDED** : (Not Included)

DIMMABLE : Yes LIGHTING\_DIRECTION: Down

neight from center of outlet to the top of the fixture