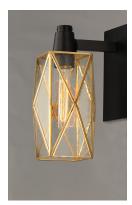

### **PRODUCT DESCRIPTION**

A tower constructed of triangles, Norfolk's tall scale revitalizes the disappearing art of Bound Glass. Clear Seedy glass makes reduces the need for maintenance, while the two tone Black and Burnished Brass creates a striking design element wherever the lighting is used. The wall mounts are made of brass and aluminum which makes them suitable for outdoors as well as indoors.

#### **FINISHES OPTION**

Black / Burnished Brass (BKBUB)

### **GLASS**

Seedy CD

#### MATERIAL

Brass, Aluminum, Glass